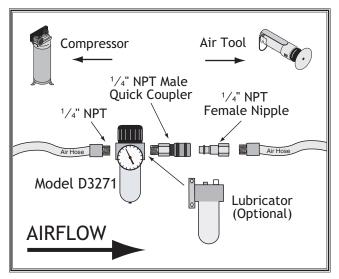

### SETUP

The Model D3271 accepts 1/4" NPT threads. Mount the regulator as close as possible to the air tools. Keep in mind that water will drain from the collection cup when the airline is not pressurized, so do not mount in a moisture sensitive location. See **Figure 2** for airline connection information.

### CUSTOMER SERVICE

For questions contact Woodstock International Technical Support at (360) 734-3482, or send e-mail to: tech-support@shopfox.biz.

Figure 1. Model D3271.

Figure 2. Typical airline layout, showing placement of the regulator.